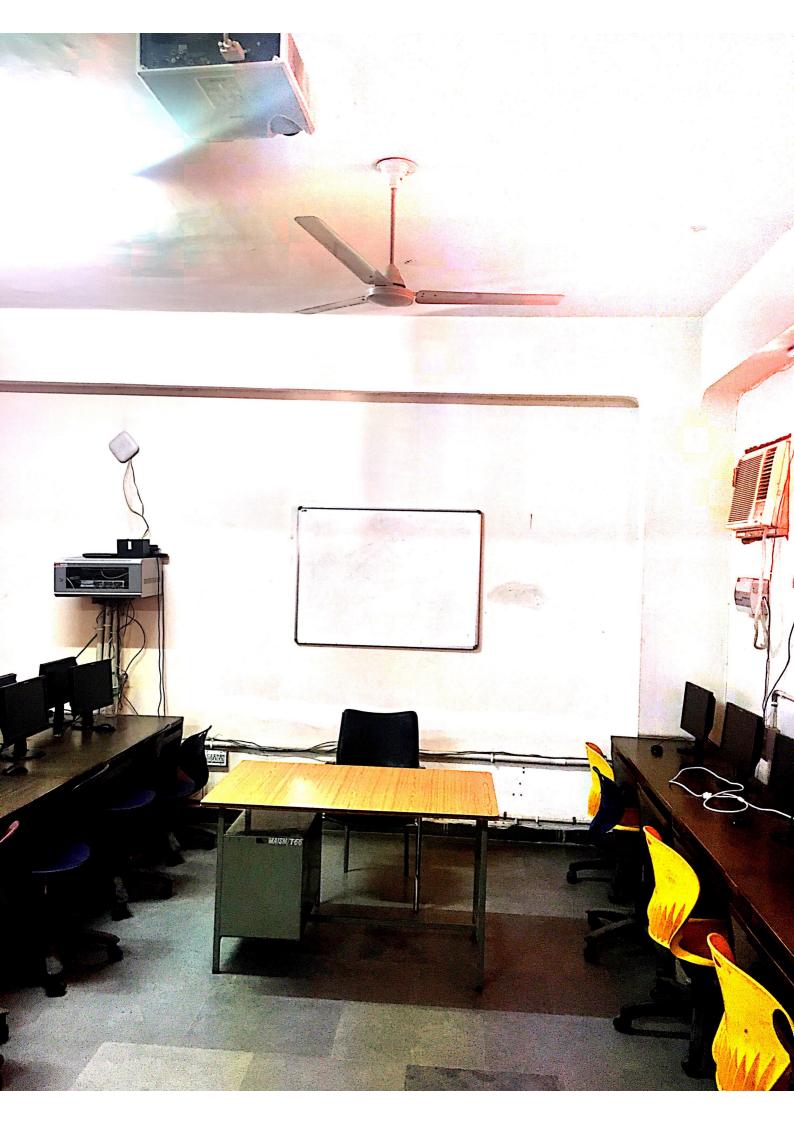

MAISM/ NAAC 2019/ Metrics Level Deviations/Cr4-1

Date:- 16/01/2020

| Criteria 4.1.3:      | Percentage of classrooms and seminar halls with ICT- enabled            |
|----------------------|-------------------------------------------------------------------------|
|                      | facilities such as smart class, LMS, etc. (current year data).          |
| <b>DVV Findings:</b> | Please provide: • Hyper linked video of ICT enabled facilities and or • |
|                      | Geotagged Photos of class rooms /seminar halls with ICT.                |
| Response/            | 1) Geotagged Photographs of the class rooms and the seminar halls       |
| Clarification        | with ICT facilities are attached. (Appendix-I)                          |