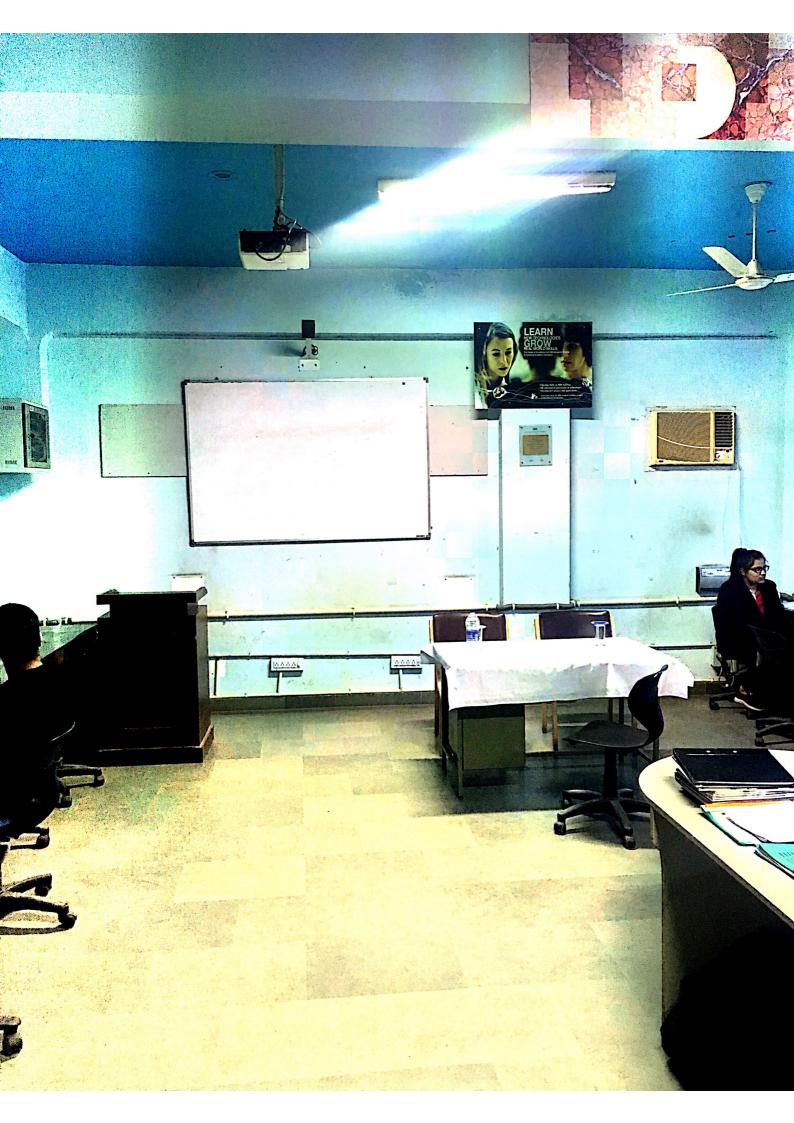

MAISM/ NAAC 2019/ Metrics Level Deviations/Cr4-1

Date:- 16/01/2020

| Criteria 4.1.3:      | Percentage of classrooms and seminar halls with ICT- enabled            |
|----------------------|-------------------------------------------------------------------------|
|                      | facilities such as smart class, LMS, etc. (current year data).          |
| <b>DVV Findings:</b> | Please provide: • Hyper linked video of ICT enabled facilities and or • |
|                      | Geotagged Photos of class rooms /seminar halls with ICT.                |
| Response/            | 1) Geotagged Photographs of the class rooms and the seminar halls       |
| Clarification        | with ICT facilities are attached. (Appendix-I)                          |