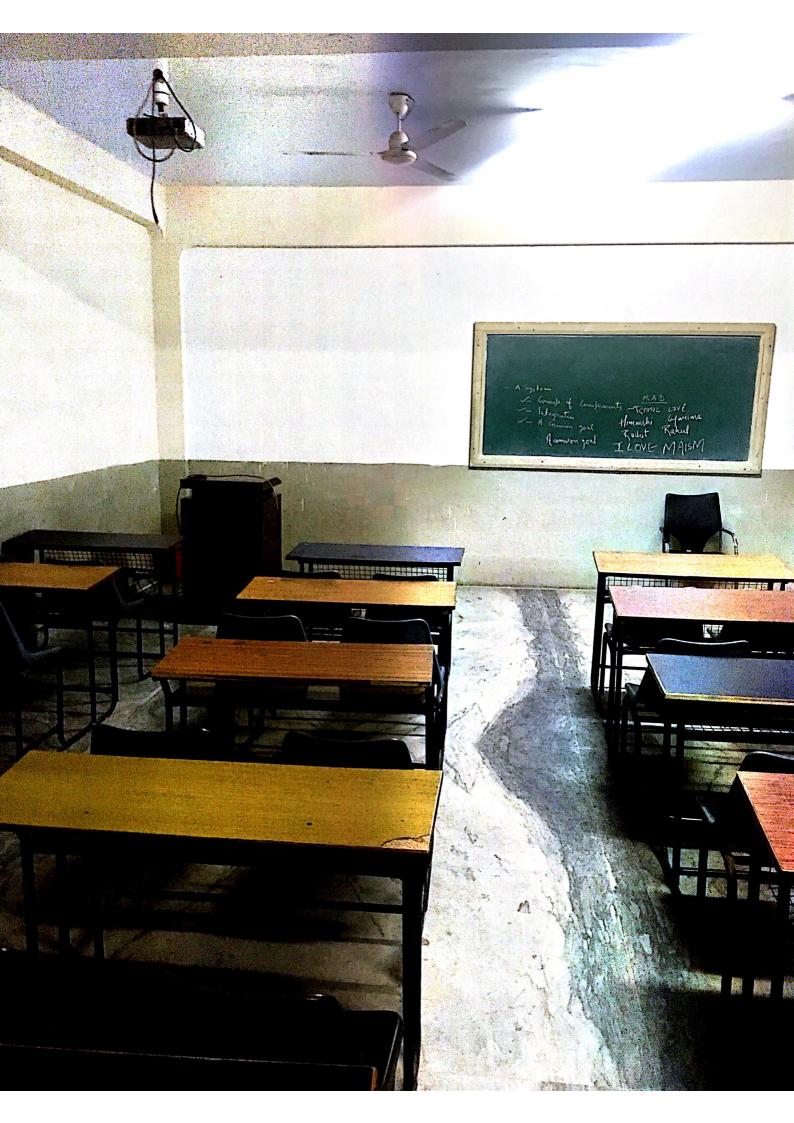

MAISM/ NAAC 2019/ Metrics Level Deviations/Cr4-1

Date:- 16/01/2020

| Criteria 4.1.3:      | Percentage of classrooms and seminar halls with ICT- enabled            |
|----------------------|-------------------------------------------------------------------------|
|                      | facilities such as smart class, LMS, etc. (current year data).          |
| <b>DVV Findings:</b> | Please provide: • Hyper linked video of ICT enabled facilities and or • |
|                      | Geotagged Photos of class rooms /seminar halls with ICT.                |
| Response/            | 1) Geotagged Photographs of the class rooms and the seminar halls       |
| Clarification        | with ICT facilities are attached. (Appendix-I)                          |