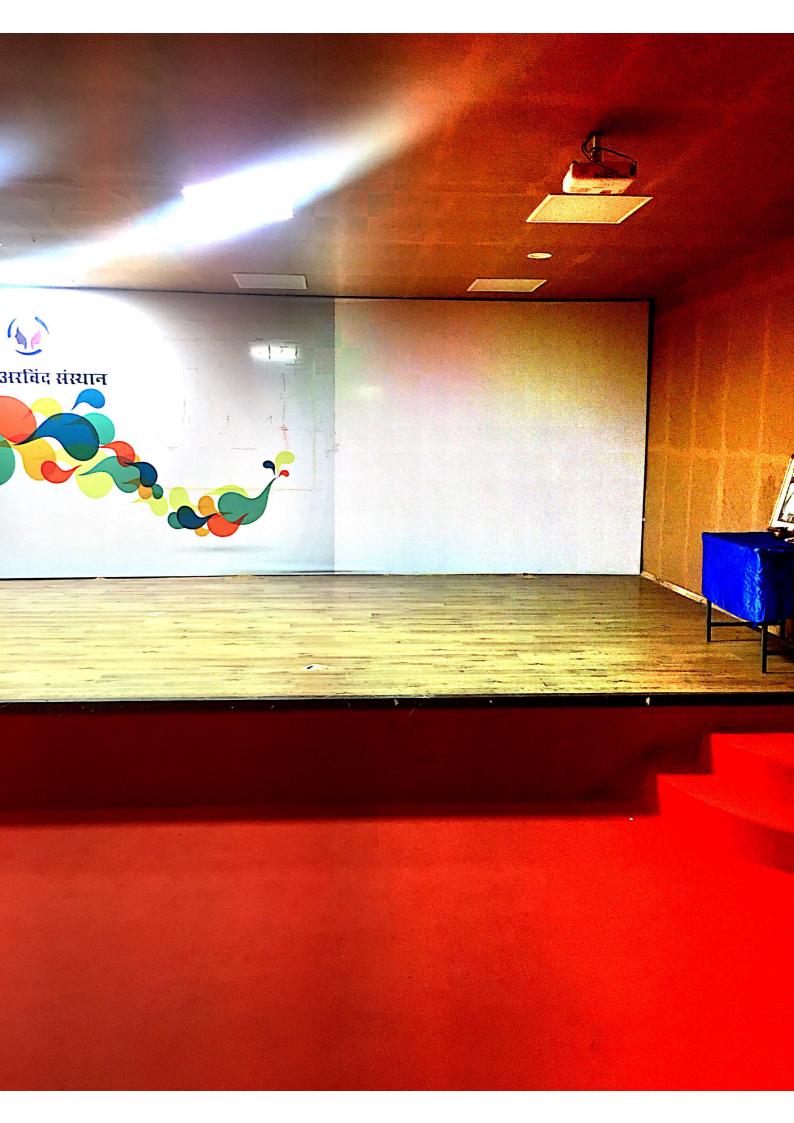

MAISM/ NAAC 2019/ Metrics Level Deviations/Cr4-1

Date:- 16/01/2020

| Criteria 4.1.3:      | Percentage of classrooms and seminar halls with ICT- enabled            |
|----------------------|-------------------------------------------------------------------------|
|                      | facilities such as smart class, LMS, etc. (current year data).          |
| <b>DVV Findings:</b> | Please provide: • Hyper linked video of ICT enabled facilities and or • |
|                      | Geotagged Photos of class rooms /seminar halls with ICT.                |
| Response/            | 1) Geotagged Photographs of the class rooms and the seminar halls       |
| Clarification        | with ICT facilities are attached. (Appendix-I)                          |